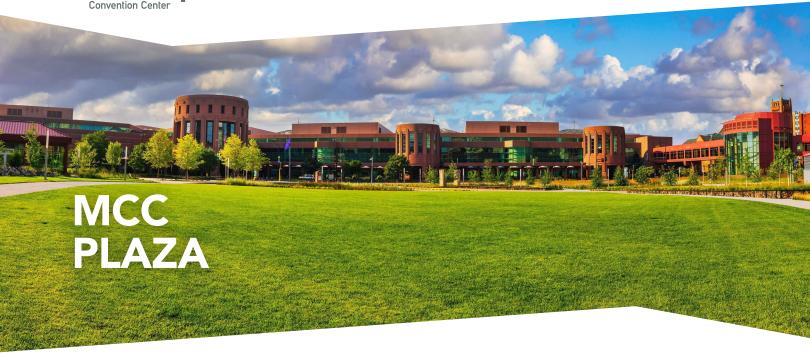

## > VENUE HIGHLIGHTS

**Address:** 117 S 12th Street Minneapolis, MN 55403 **Website:** plaza.minneapolisconventioncenter.com

**Overview:** The Plaza, located across from the Minneapolis Convention Center (MCC) features beautiful downtown views and grass space balanced with unique designs including a large patio deck and urban meadows. Ideal for planners looking to host their event outside with the convenience of working with MCC professionals, the Plaza is a perfect match.