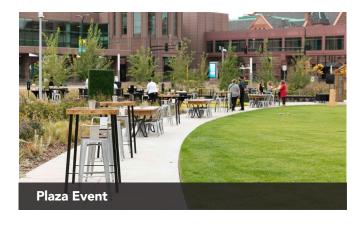

## > VENUE HIGHLIGHTS

**Address:** 117 S 12th Street Minneapolis, MN 55403 **Website:** plaza.minneapolisconventioncenter.com

**Overview:** The Plaza, located across from the Minneapolis Convention Center (MCC) features beautiful downtown views and grass space balanced with unique designs including a large patio deck and urban meadows. Ideal for planners looking to host their event outside with the convenience of working with MCC professionals, the Plaza is a perfect match.