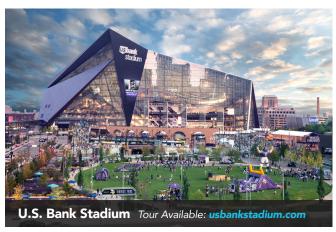

## Minnesota Vikings

Professional Football Team, NFL

VENUE | U.S. Bank Stadium

SEASON | September – January