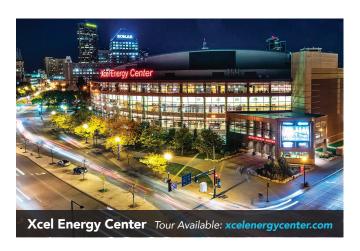

#### Minnesota Frost

Women's Professional Hockey Team

VENUE | Xcel Energy Center

SEASON | January – May

### Minnesota Wild

Professional Hockey Team, NHL

VENUE | Xcel Energy Center

SEASON | October – April