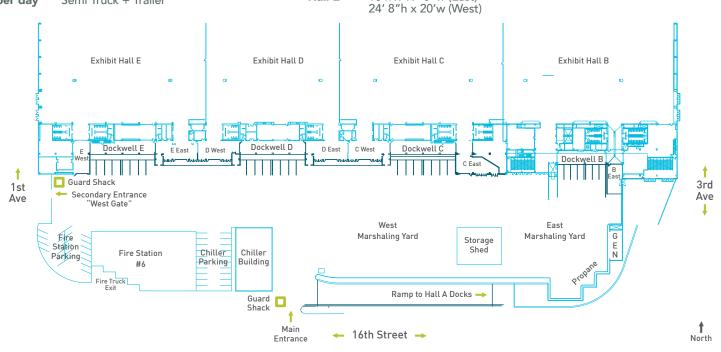

# > CLEARANCE

Hall B 18'h x 20'w (East) 24' 8"h x 20'w (East) Hall C 18'h x 19' 8"w (West)

18'h x 20'w (East & West) 18'h x 19' 8"w (East) Hall D Hall E

### > VEHICLE ENTRY & EXIT

Main Entrance: 16th Street Secondary Entrance: 1st Avenue